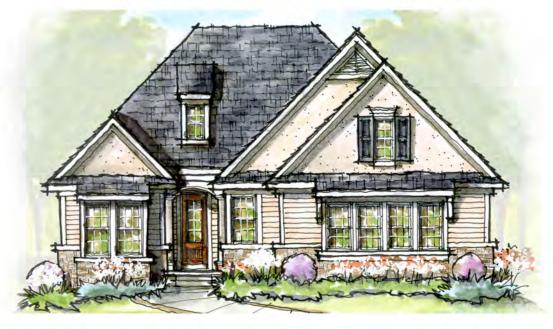

## THE POLO

F042016

THE STEEPLECHASE

3 bedrooms, 2 Baths - 2,234 base square feet

#### The Steeplechase plan

Kitchen features a large center island, custom cabinetry, granite countertops, stainless steel appliances, and Breakfast Room.

Master Suite is the perfect retreat with expansive window views, enormous walk-in closet, oversized walk-in shower with bench, and dual vanities.

Study makes a perfect Office or Sitting Room.

Ultra-high efficiency and "green" features include Tech Shield roof sheathing, Low-E windows and doors and 14 SEER HVAC systems with 95% efficiency rating.