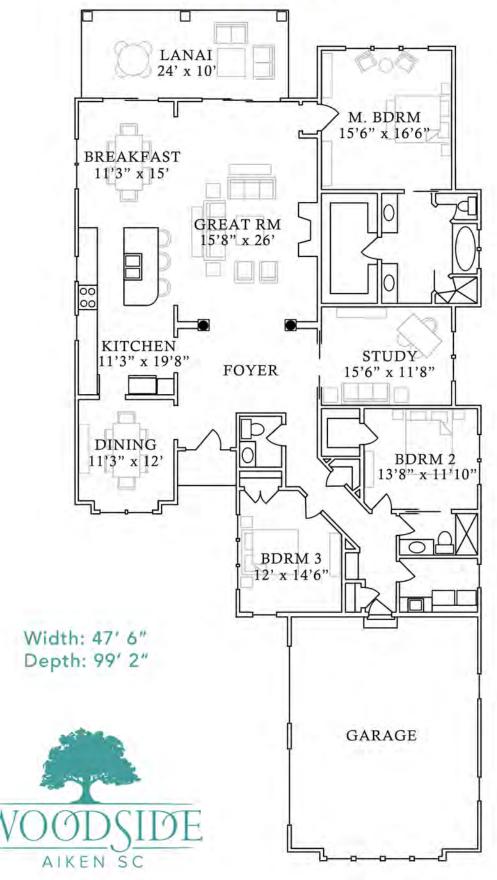

## THE POLO

F042016

THE STEEPLECHASE

3 bedrooms, 2 Baths - 2,234 base square feet

#### The Steeplechase plan

Kitchen features a large center island, custom cabinetry, granite countertops, stainless steel appliances, and Breakfast Room.

Master Suite is the perfect retreat with expansive window views, enormous walk-in closet, oversized walk-in shower with bench, and dual vanities.

Study makes a perfect Office or Sitting Room.

Ultra-high efficiency and "green" features include Tech Shield roof sheathing, Low-E windows and doors and 14 SEER HVAC systems with 95% efficiency rating.