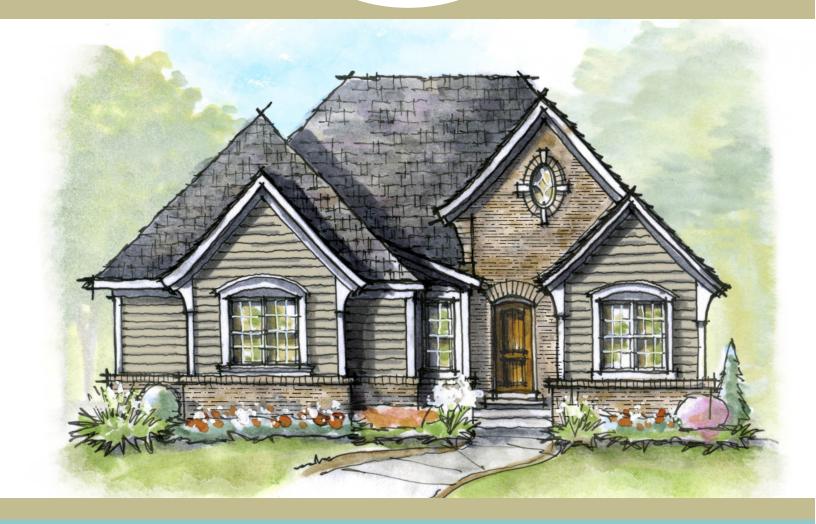

# COURTYARD COLLECTION

THE POLO from the Courtyard Collection 3 bedrooms, 2.5 Baths - 2,622 base square feet

### The Polo plan

Beautifully appointed oversized Master Suite features a vaulted tray ceiling, tremendous walk-in closet, split vanities, soaking tub, and walk-in shower.

Gourmet cook's dream Kitchen includes an abundance of custom cabinetry, center island with sink and breakfast bar, granite countertops, and stainless steel appliances.

Rich hardwood flooring throughout the main living areas.

Ultra-high efficiency and "green" features include Tech Shield roof sheathing, Low-E windows and doors and 14 SEER HVAC systems with 95% efficiency rating.