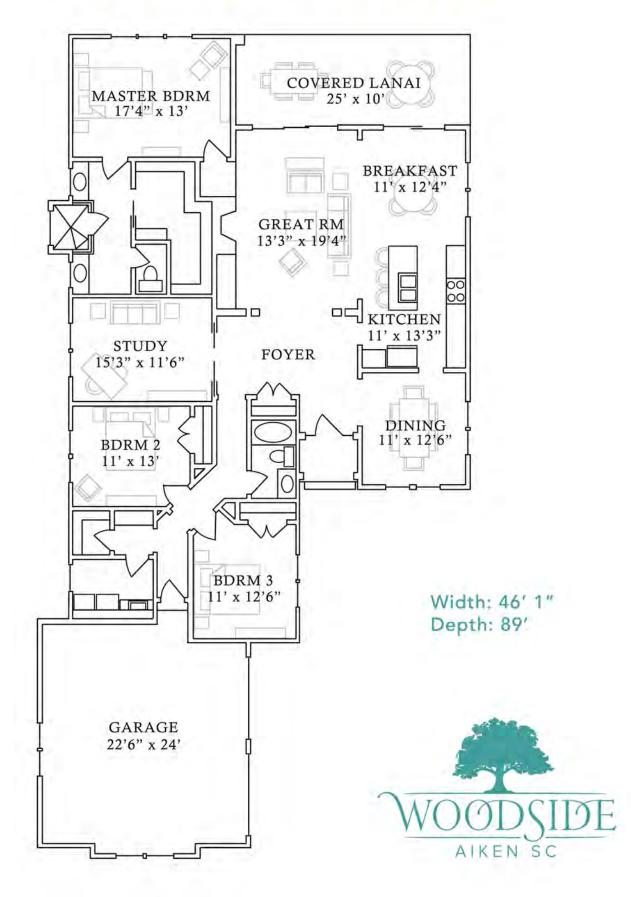

## THE POLO

F042016

THE STEEPLECHASE

3 bedrooms, 2 Baths - 2,234 base square feet

#### The Steeplechase plan

Kitchen features a large center island, custom cabinetry, granite countertops, stainless steel appliances, and Breakfast Room.

Master Suite is the perfect retreat with expansive window views, enormous walk-in closet, oversized walk-in shower with bench, and dual vanities.

Study makes a perfect Office or Sitting Room.

Ultra-high efficiency and "green" features include Tech Shield roof sheathing, Low-E windows and doors and 14 SEER HVAC systems with 95% efficiency rating.

### THE STEEPLECHASE

#### F042016