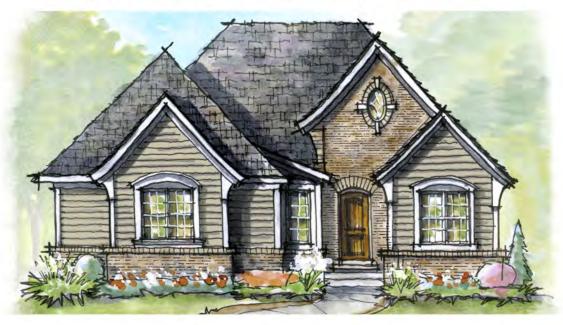

## THE POLO

F042016

THE STEEPLECHASE

3 bedrooms, 2 Baths - 2,234 base square feet

#### The Steeplechase plan

Kitchen features a large center island, custom cabinetry, granite countertops, stainless steel appliances, and Breakfast Room.

Master Suite is the perfect retreat with expansive window views, enormous walk-in closet, oversized walk-in shower with bench, and dual vanities.

Study makes a perfect Office or Sitting Room.

Ultra-high efficiency and "green" features include Tech Shield roof sheathing, Low-E windows and doors and 14 SEER HVAC systems with 95% efficiency rating.