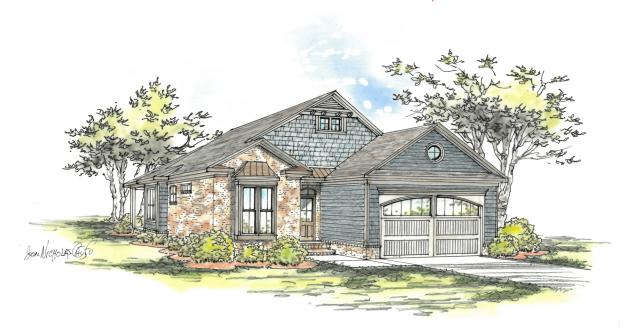

## THE HIGHPOINT VILLA

2 Bedrooms, 2 Baths - 1,801 square feet

## The Highpoint Villa

This elegant home provides the perfect combination of luxurious living and utilization in a compact, open floor plan.

The Owners Suite features a large walk-in closet with direct access to the Laundry Room, a roomy tile shower with a frameless glass door, dual vanity sinks, and private water closet.

The Kitchen features granite countertops, large island, upgraded stainless steel Whirl-pool® appliances, stunning cabinets, natural gas cooking, and a walk-in Pantry.

Energy efficient features include a radiant barrier roof sheathing, low E Andersen® Windows and Doors, a "Home-Tight" sealing program, and a 15 SEER air conditioning system. Andersen vinyl windows and doors, and a "Home Tight" sealing package.