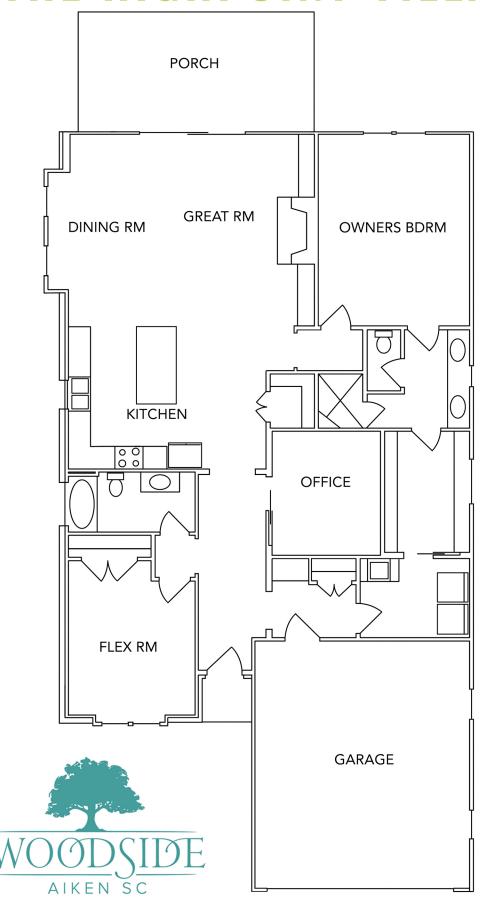

## THE HIGHPOINT VILLA

2 Bedrooms, 2 Baths - 1,801 square feet

## The Highpoint Villa

This elegant home provides the perfect combination of luxurious living and utilization in a compact, open floor plan.

The Owners Suite features a large walk-in closet with direct access to the Laundry Room, a roomy tile shower with a frameless glass door, dual vanity sinks, and private water closet.

The Kitchen features granite countertops, large island, upgraded stainless steel Whirl-pool® appliances, stunning cabinets, natural gas cooking, and a walk-in Pantry.

Energy efficient features include a radiant barrier roof sheathing, low E Andersen® Windows and Doors, a "Home-Tight" sealing program, and a 15 SEER air conditioning system. Andersen vinyl windows and doors, and a "Home Tight" sealing package.