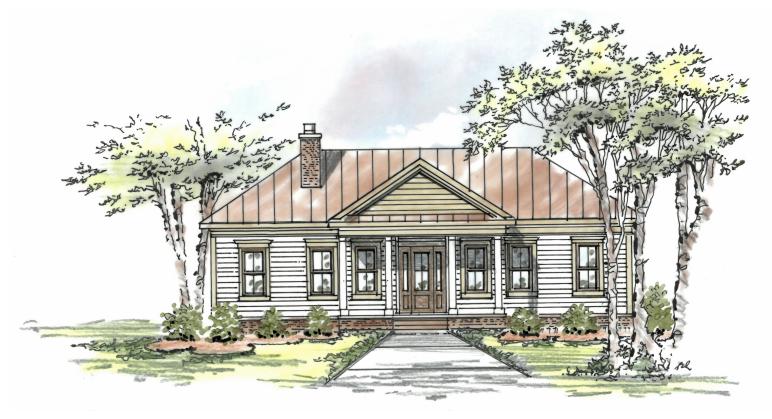

### THE HUNT BOX I

2 bedrooms, 2 baths | 1,616 heated base square feet

#### **About Anderson Farms**

## THE HUNT BOX I

For more information, please call 803.281.6120 or visit us at www.andersonfarmsaiken.com