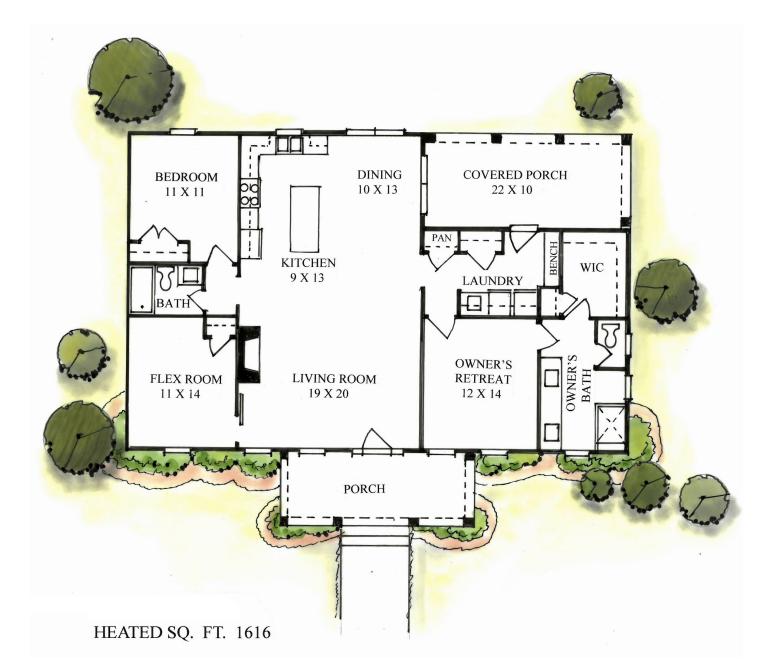

### THE HUNT BOX I

2 bedrooms, 2 baths | 1,616 heated base square feet

#### **About Anderson Farms**

## THE HUNT BOX I

For more information, please call 803.281.6120 or visit us at www.andersonfarmsaiken.com