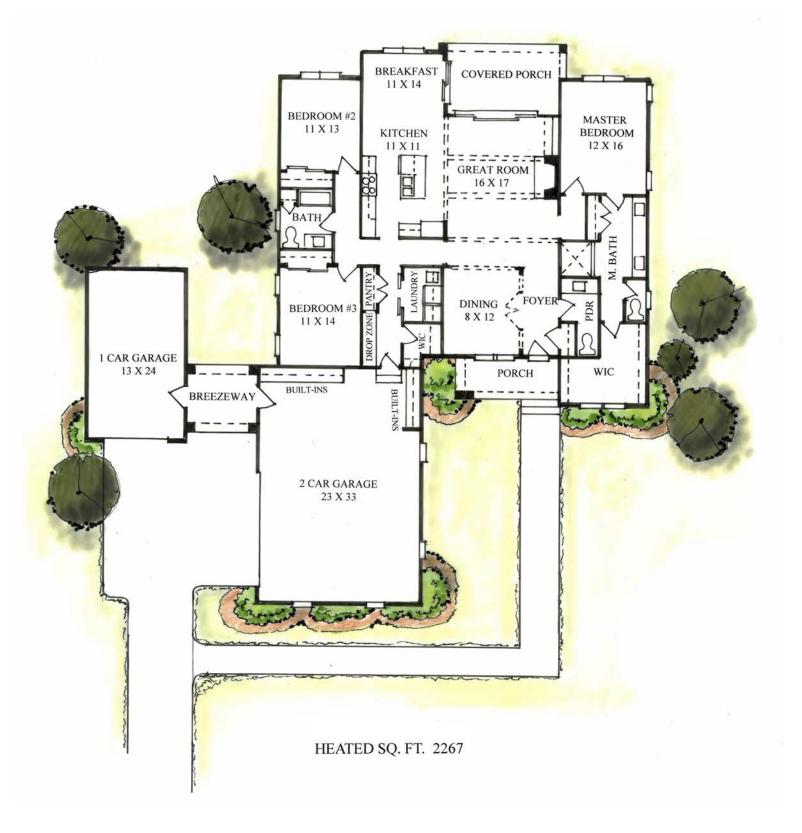

## THE BROOKHAVEN II

3 bedrooms, 2.5 baths | 2,267 heated base square feet

### THE BROOKHAVEN II