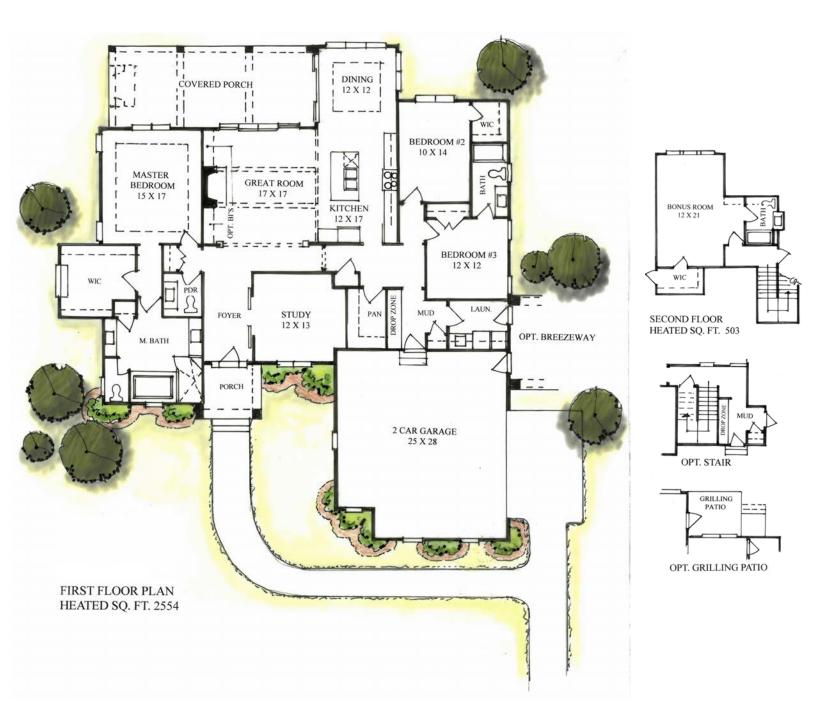

### THE ARBORDALE

3 bedrooms, 2.5 baths | 2,699 heated base square feet



#### **About Anderson Farms**

## THE ARBORDALE



For more information, please call 803.281.6120 or visit us at www.andersonfarmsaiken.com



### THE ASHBURY

3 bedrooms, 2.5 baths | 2,554 heated base square feet



#### **About Anderson Farms**

## THE ASHBURY





## THE BROOKHAVEN I

3 bedrooms, 2.5 baths | 2,267 heated base square feet



#### **About Anderson Farms**

### THE BROOKHAVEN I





## THE BROOKHAVEN II

3 bedrooms, 2.5 baths | 2,267 heated base square feet



#### **About Anderson Farms**

### THE BROOKHAVEN II





### THE CREEKVIEW

1 bedroom, 2 baths | 1,941 heated base square feet



#### **About Anderson Farms**

## THE CREEKVIEW





### THE FAIRGROVE

2 bedrooms, 2 baths | 1,857 heated base square feet



#### **About Anderson Farms**

## THE FAIRGROVE





### THE HEARTHSTONE

3 bedrooms, 2.5 baths | 2,395 heated base square feet



#### **About Anderson Farms**

## THE HEARTHSTONE





### THE HUNT BOX I

2 bedrooms, 2 baths | 1,616 heated base square feet



#### **About Anderson Farms**

## THE HUNT BOX I



For more in