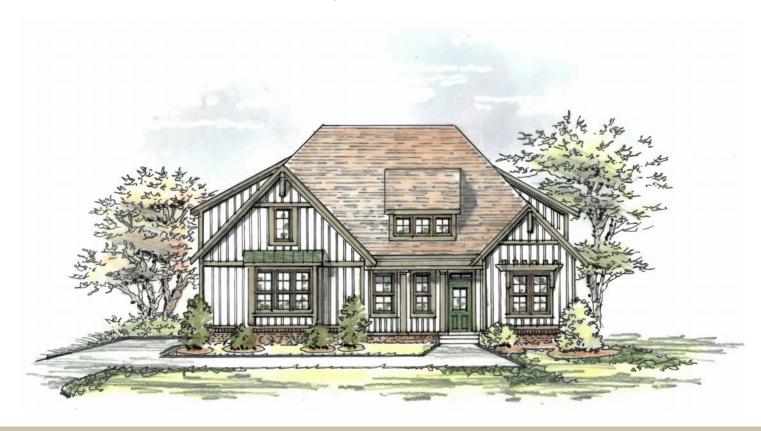

## THE ORCHARDSIDE I

2 bedrooms, 2 baths | 2,368 heated base square feet

## THE ORCHARDSIDE I