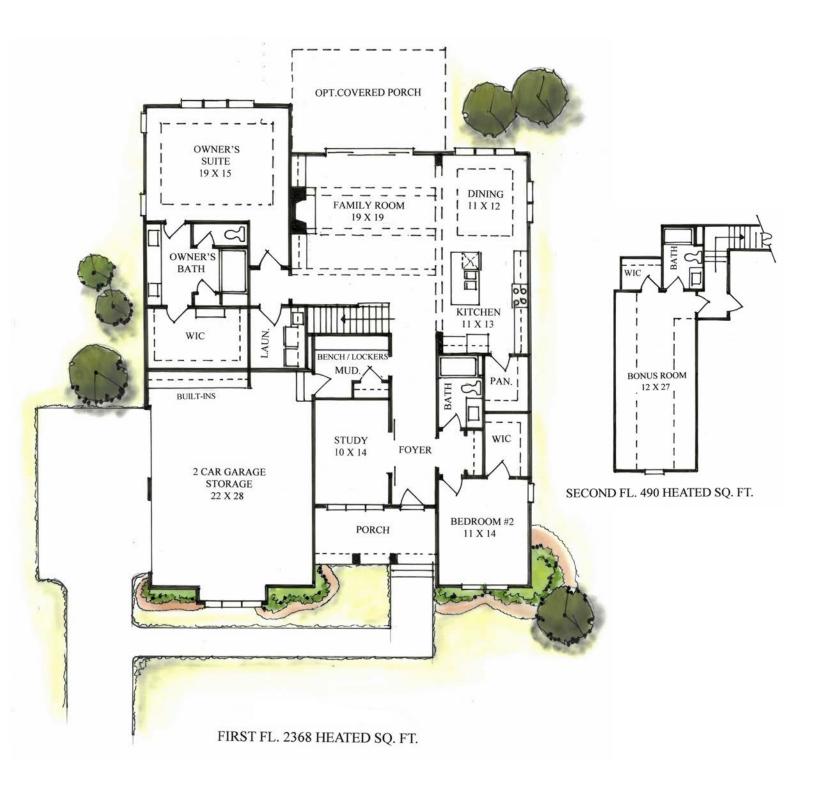

## THE ORCHARDSIDE I

2 bedrooms, 2 baths | 2,368 heated base square feet

## THE ORCHARDSIDE I