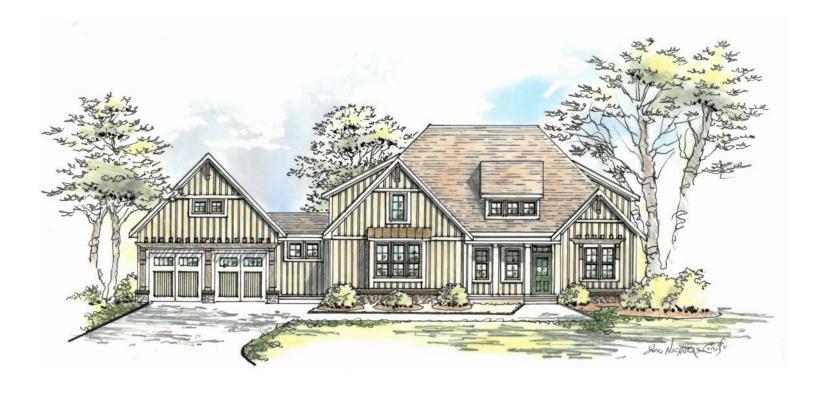

## THE ORCHARDSIDE II

2 bedrooms, 2 baths | 2,368 heated base square feet

#### **About Anderson Farms**

# THE ORCHARDSIDE II