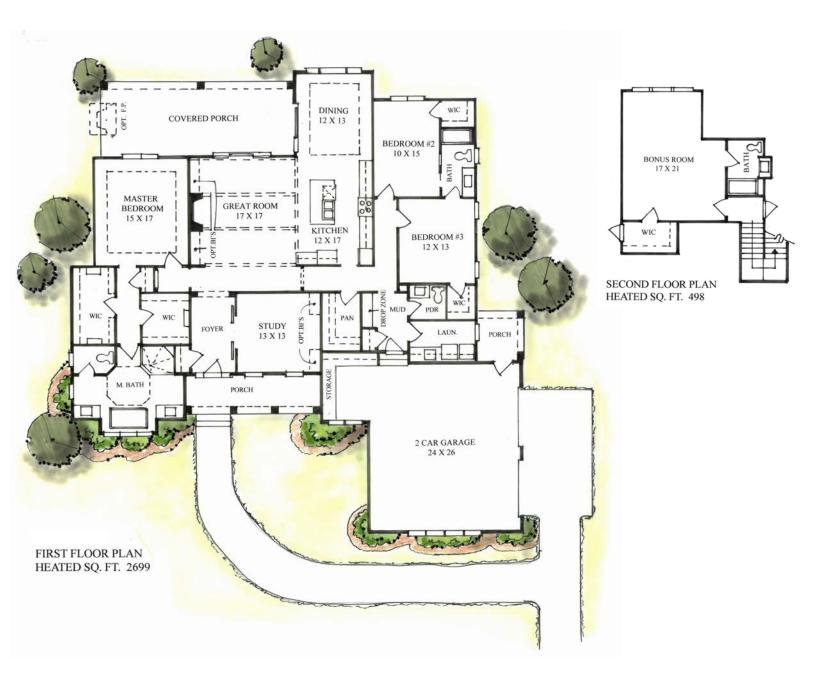

### THE ARBORDALE

3 bedrooms, 2.5 baths | 2,699 heated base square feet

## THE ARBORDALE

For more information, please call 803.281.6120 or visit us at www.andersonfarmsaiken.com