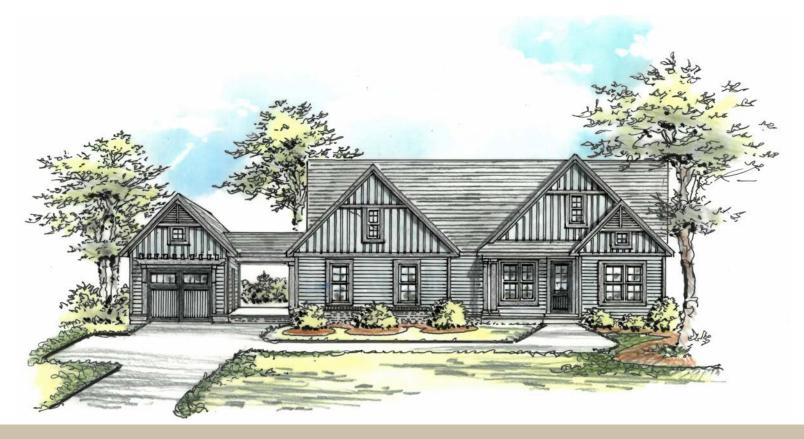

## THE BROOKHAVEN I

3 bedrooms, 2.5 baths | 2,267 heated base square feet

### THE BROOKHAVEN I