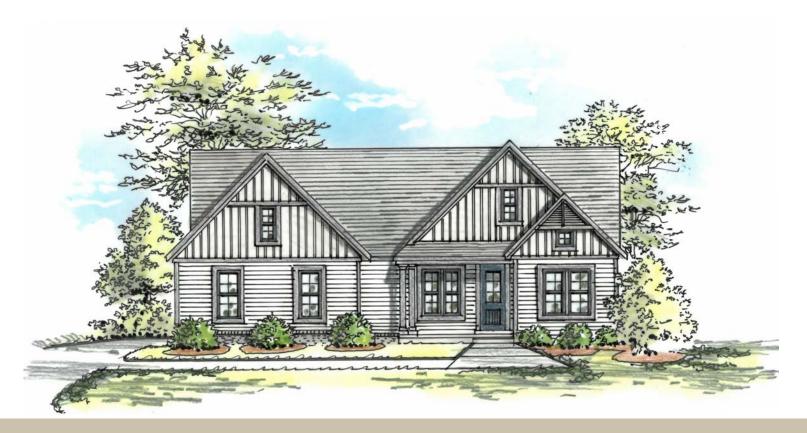

## THE BROOKHAVEN I

3 bedrooms, 2.5 baths | 2,267 heated base square feet

## THE BROOKHAVEN II

3 bedrooms, 2.5 baths | 2,267 heated base square feet