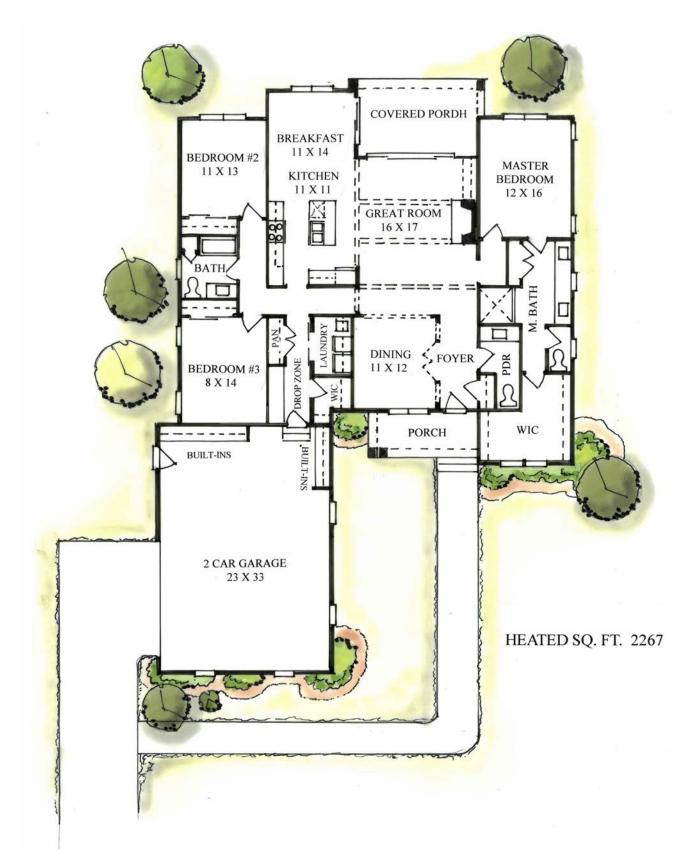

## THE BROOKHAVEN I

3 bedrooms, 2.5 baths | 2,267 heated base square feet

### THE BROOKHAVEN I