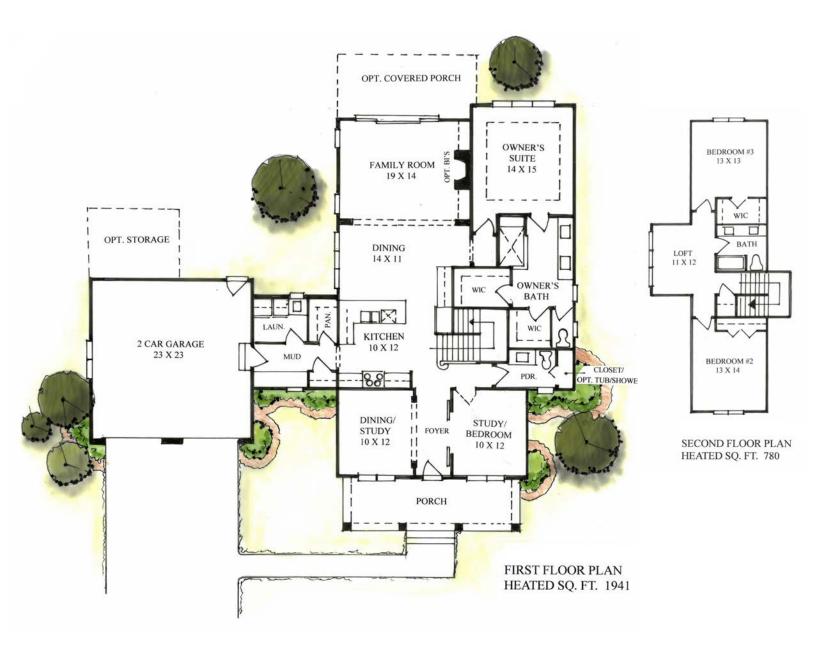

### THE CREEKVIEW

1 bedroom, 2 baths | 1,941 heated base square feet

#### **About Anderson Farms**