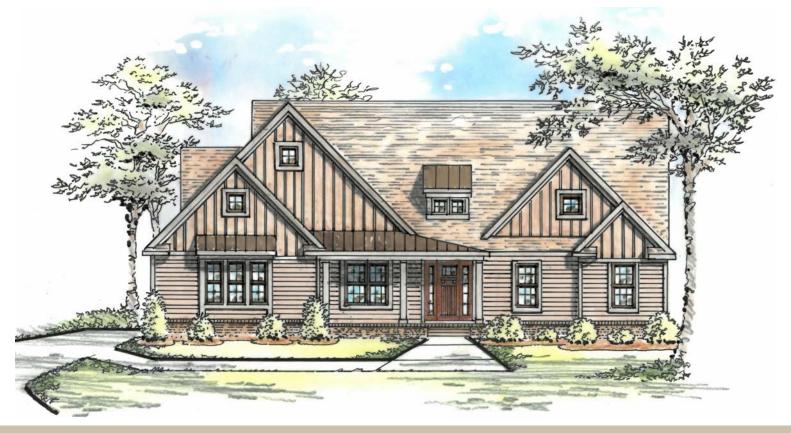

### THE HEARTHSTONE

3 bedrooms, 2.5 baths | 2,395 heated base square feet

## THE HEARTHSTONE