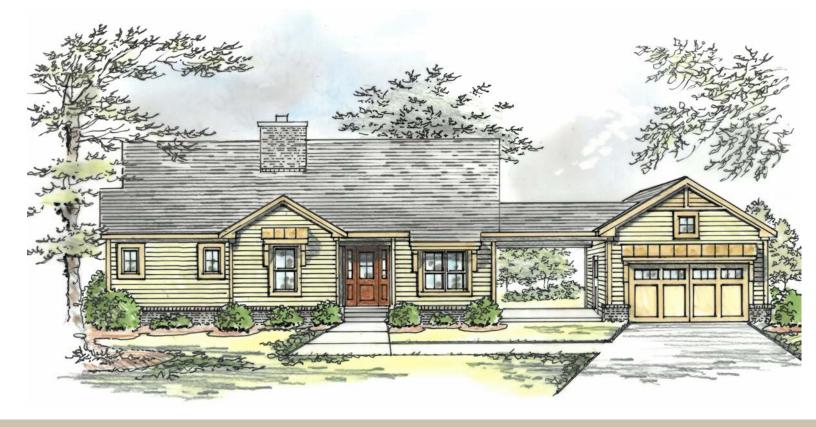

### THE FAIRGROVE

2 bedrooms, 2 baths | 1,857 heated base square feet

## THE FAIRGROVE