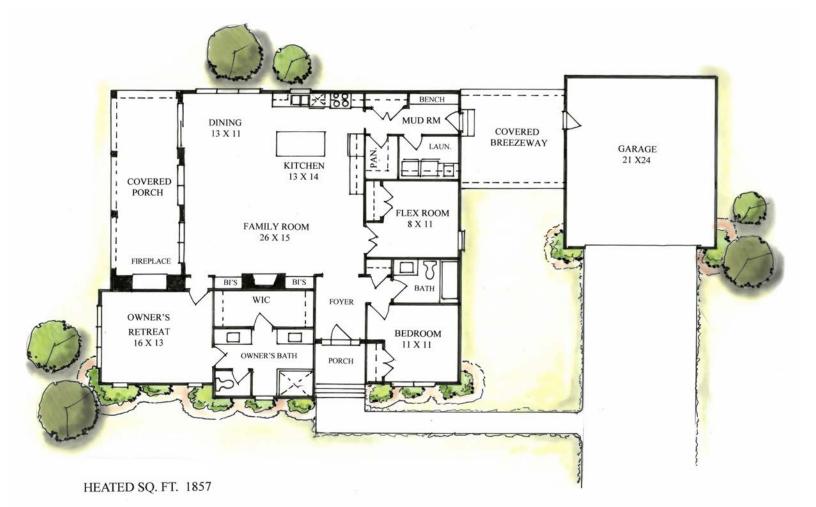

### THE FAIRGROVE

2 bedrooms, 2 baths | 1,857 heated base square feet

## THE FAIRGROVE