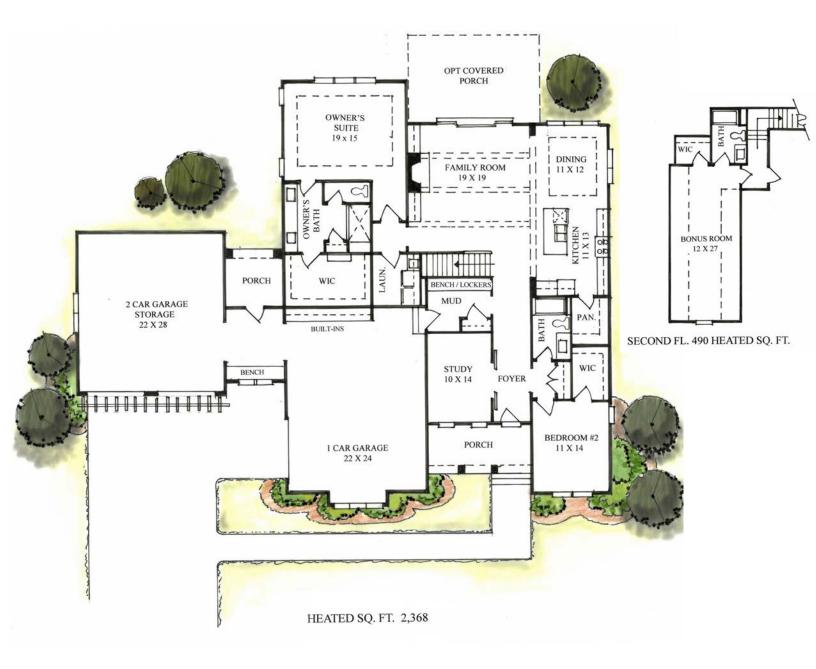

## THE ORCHARDSIDE I

2 bedrooms, 2 baths | 2,368 heated base square feet

#### **About Anderson Farms**

## THE ORCHARDSIDE I