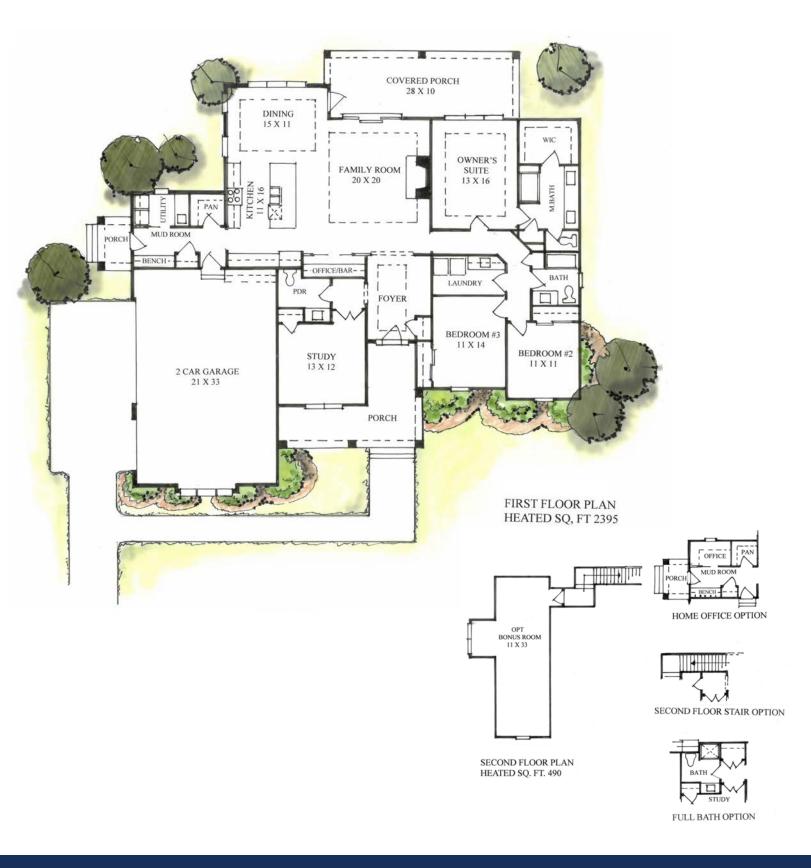

### THE HEARTHSTONE

3 bedrooms, 2.5 baths | 2,395 heated base square feet

## THE HEARTHSTONE