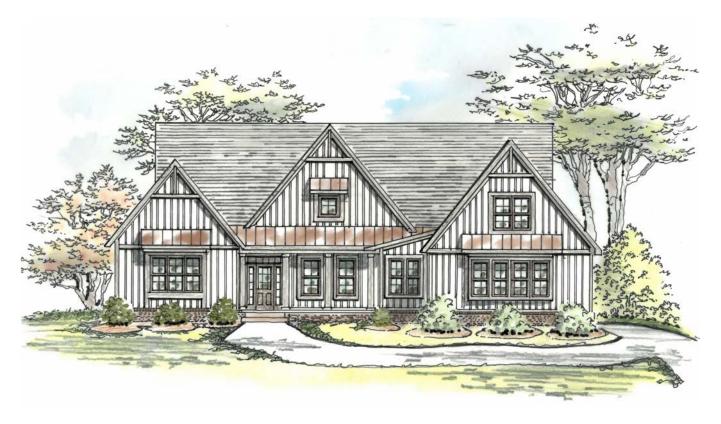

### THE ARBORDALE

3 bedrooms, 2.5 baths | 2,699 heated base square feet

## THE ARBORDALE

For more information, please call 803.281.6120 or visit us at www.andersonfarmsaiken.com