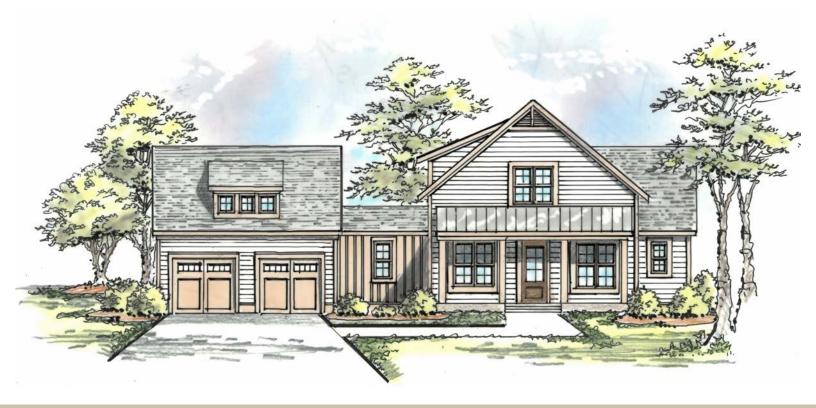

### THE CREEKVIEW

1 bedroom, 2 baths | 1,941 heated base square feet

#### **About Anderson Farms**